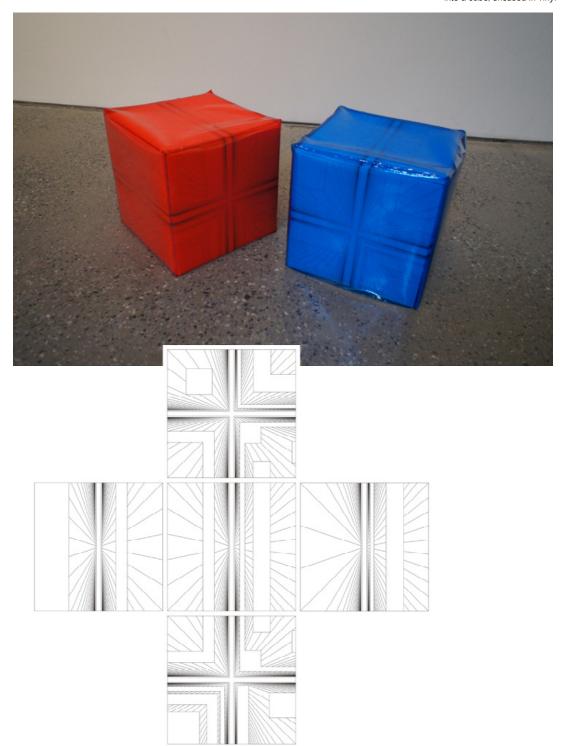

(p496) Aomame snacks from the Fridge

(p522) Tengo makes dinner for Fuka-Eri

resignation countries for the Manager, still countries from the

image from "Real Good Box" senior thesis show, 2012

top image from "Real Good Box" senior thesis show, 2012 | bottom image: drawing on the unfolded cube