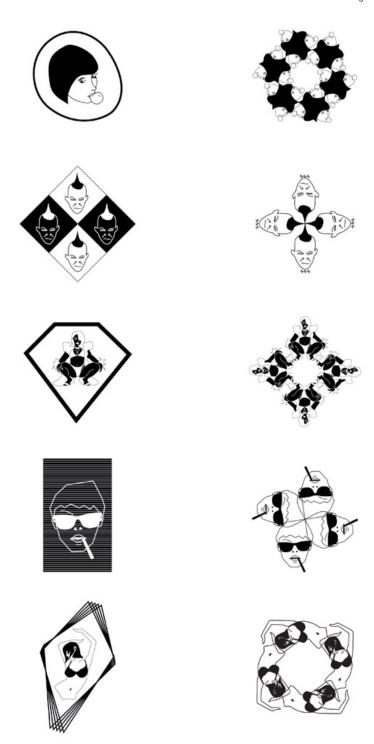

RY -ELECTROWEAK FORCE-UNIFICATION OF -NUCLEONS & ATOMIC NUCLEI-NUCLEONS -NEUTRINOS & NEUTRINO RADIATION-THE WEAK FORCE (PARTICLE RADIATION) ONSISTS OF A PROTON AND A NEUTON. OF EVERYTHING-ATTEMPT TO UNIFY SUBATOMIC ELECTRICALLY MUETRAL TYPE THE DUAL CONUNDRUMS OF SPECIAL OF LEPTON TRAVELING THE SPEED OF WHICH COMPOSE ATOMIC NUCLEI, WHICH LIGHT CREATED BY RADIOCATIVE DECAY OR PARTICLE INTERACTIONS, TO GENERAL **OUARK-GLUON PLASMA-BEFORE** NUCLEAR REACTIONS (POSULATED 1930) COSMIC MICROWAVE BACKGROUND AS OF APRIL 2010 RELATIVITY. REGARDING SPACETIME FORMING NUCLEI. SUBATOMIC PARTICLES COSMIC NEUTRINO BACKGROUND-FREE RADIATION-2005: THE BONDING OF NUCLEI DENNIS GILSTAD MOVE FREELY AS PLASMA FLYING NEUTRONS LEFT OVER FROM THE DURING UNIVERSE EXPANSION PRODUCES INFO FROM WIKIPEDIA.ORG













Make six-minute
eggs: simmer gently,
run under cold water
until cool, then peel.
Serve over steamed
asparagus.

Put three
pounds of washed
mussels in a pot with
half a cup of white wine,
garlic cloves, basil leaves
and chopped fornatoes.
Steamuntil mussels
open, serve with
bread.

Boil a lobster. Serve with lemon or melted butter. Soak couscous in boiling water to cover until tender; top with sardines, tomatoes, parsley, olive oil and black pepper.



Pin a tablespool cloream and a side of toesate in each of several small remediat. Top with an edg, then salt, pepper and grated Parmesan, Bake at 250 dorses with the edge set. Serve with toes. Smear mackered thets with mostand, then sprindle with choope of herbs thesh arragon is good), salt, pepper and bread crumbs. Sale in a 425-degree o