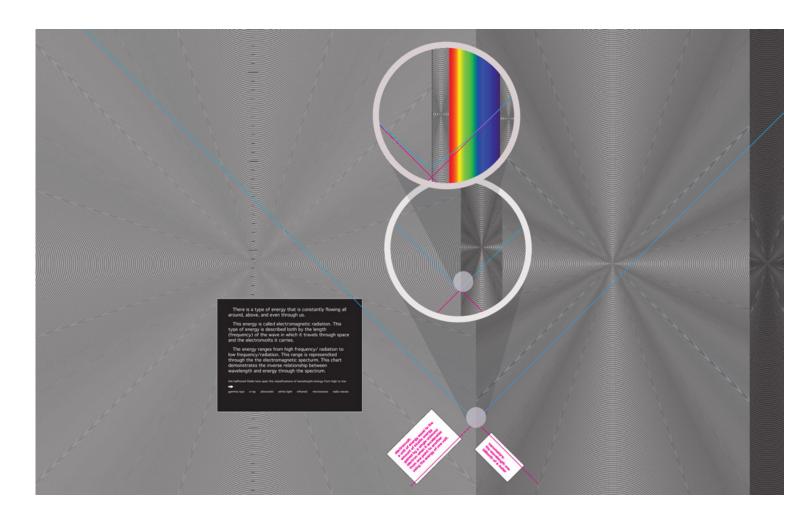

#### TIME VALUES RELATE TO COSMOGENY, WHICH PERTAINS TO THEORIES CONCERNING THE COMING COSMOGENY QUANTUM CHROMODYNAMICS -TIME VALUES DERIVED FROM A PHASE OF QUANTUM CHROMODYNAMICS RESPONSIBLE FOR INTO EXISTENCE OR ORIGIN OF THE UNIVERSE, OR ABOUT HOW REALITY CAME TO BE. CONSTRUCTING THE STANDARD MODEL OF ELEMENTARY PARTICLES. -BASED ON EINSTEIN'S EQUATIONS DERIVED FROM HIS GENERAL THEORY OF RELATIVITY (1915). -THE FIELD OF QUANTUM CHROMODYNAMICS FOUNDED WITH THE DISCOVERY OF THE QUARK (1929) 10mm +> 380,000years 10 concs ↔ 10 35 mes 10 3 secs ↔ 10 12 secs 3--- ↔ 10----10<sup>-12</sup>secs ↔ 10<sup>-4</sup>secs 1sec ↔ 10sec RECOMBINATION 10 tuecs ↔ 1sec **GRAND** 10 × secs +> 10 ™ secs 10mins ++ 377,000years **PLANCK** UNIFICATION ELECTROWEAK QUARK HADRON LEPTON PHOTON **EPOCH EPOCH EPOCH EPOCH EPOCH EPOCH EPOCH** FUNDAMENTAL INTERACTIONS TAKE HADRONS AND ANTI-HADRONS -SINCE HADRONS AND LEPTONS THEIR PRESENT FORM BUT THE COOLS TO ALLOW QUARKS TO ANNIHILATE EACHOTHER AT END OF ANNIHILATED THEMSELVES, PHOTONS TEMPERATURE OF THE UNIVERSE BIND TO FORM HADRONS HADRON EPOCH LEAVING EXCESS DOMINATE THE ENERGY OF THE OF LEPTONS & ANTI-LEPTONS, WHICH AND MESONS, WHICH FORM ANNIHILATE EACHOTHER AS WELL NUCLEOSYNTHESIS-ATOMIC MUCLE NUCLEONS: HADRONS FROM THE THE FORMING HADRONS NO -QUARKS-ONE OF THE SIMPLEST LONGER ABSORB THE NUETRINO HADRON EPOCH CONSTITUENTS OF MAITER (ALONG W/ -ANNIHILATION-IN PHYSICS: WHEN A RECOMBINATION-UNIVERSE SUPERSYMMETRY—THE NAME GIVEN LEPTONS AND BOSONS) MAKING UP THE SUBATOMIC PARTICLE COLLIDES WITH ITS COOLS ALLOWING ELECTRONS TO "STANDARD MODEL OF ELEMENTARY ANTIPARTICLE COMPLETELY DIFFERENT BE CAPTURED BY IONIC ATOMIC PARTICLES THROUGH THEIR "SPIN" (SPIN PARTICLES" (OLIARKS PROPOSED 1964 PARTICLES ARE CREATED BARYOGENESIS-HYPOTHETICAL PHYSICAL AND "STANDARD MODEL OF ELEMENTARY -LEPTONS & ANTILEPTONS-(ELECTRONS ATOMS CANNOT ABSORB HIGH FUNDAMENTAL INTERACTIONS—THE PROCESS YIELDING EXCESS OF THE PARTICLES" PROPOSED IN THE 1960. IDENTIFIED 1897, MUETRONS IDENTIFIED LEVELS OF THERMAL RADIATION TAKING ITS PRESENT FORM 1973-74 1938, MUON IDENTIFIED 1936, ELECTONS BARYONS SUBATOMIC PARTICLES MADE (ANTIPARTICLE THEORY PROPOSED 1928) HADRONS-CONSISTS OF CHARKS HELD MUONS AND NEUTRINO REGROUPED ELECTROMAGNETISM, AND GRAVITATION MATTER GENERAL TERM FOR THE TOGETHER THROUGH THE STRONG FORCE OF 3 OLIARKS AS LEPTONS, REMAINING LEPTONS (THEORY DEVELOPED 1880\*) SUBSTANCE OF WHICH PHYSICAL OBJECTS (HOLD NEUTRONS TOGETHER IN MUCLEUS MESONS-SUBATOMIC PARTICLES MADE INTEGRATED BY 1977) ONE OF THE THREE OF 1 QUARK AND 1 ANTIQUARK MAP OF THE ELECTRONUCLEAR FORCE—A UNIFICATION ARE MADE OF ATOM: AND AT A SMALLER SCALE SUBATOMIC PARTICLES OF THE STANDARD OF THE FUNDAMENTAL INTERACTIONS INTO -ANTIMATTER-CONSISTS OF HOLDS QUARKS AND GLUONS (A TYPE OF -PROTONS & NEUTRONS-BOND WITH MODEL: LEPTONS DO NOT CARRY STRONG PHOTON-(1905) A GLUON AND BASIC A SINGLE FORCE IN A "GRAND UNIFIED" BOSON) TOGETHER TO FORM PROTONS FORCE MEANING THEY DO NOT COMPSE UNIT OF ELECROMAGNETIC RADIATION/ AND NEUTRONS) ATOMS, WHICH DEFINE THE ELEMENTS ATOMIC NUCLEI. GRAND UNIFICATION THEORY/THEORY -ELECTROWEAK FORCE-UNIFICATION OF -NUCLEONS & ATOMIC NUCLEI-NUCLEONS -NEUTRINOS & NEUTRINO RADIATION-THE WEAK FORCE (PARTICLE RADIATION) ONSISTS OF A PROTON AND A NEUTON. OF EVERYTHING-ATTEMPT TO UNIFY SUBATOMIC ELECTRICALLY MUETRAL TYPE THE DUAL CONUNDRUMS OF SPECIAL OF LEPTON TRAVELING THE SPEED OF WHICH COMPOSE ATOMIC NUCLEI, WHICH LIGHT CREATED BY RADIOCATIVE DECAY OR PARTICLE INTERACTIONS, TO GENERAL **OUARK-GLUON PLASMA-BEFORE** NUCLEAR REACTIONS (POSULATED 1930) COSMIC MICROWAVE BACKGROUND AS OF APRIL 2010 RELATIVITY. REGARDING SPACETIME FORMING NUCLEI. SUBATOMIC PARTICLES COSMIC NEUTRINO BACKGROUND-FREE RADIATION-2005: THE BONDING OF NUCLEI DENNIS GILSTAD MOVE FREELY AS PLASMA FLYING NEUTRONS LEFT OVER FROM THE DURING UNIVERSE EXPANSION PRODUCES INFO FROM WIKIPEDIA.ORG