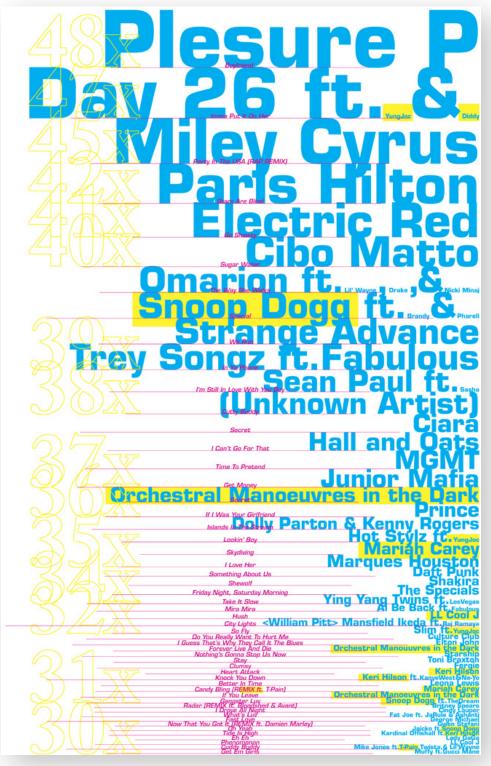

THEORY -ELECTROWEAK FORCE-UNIFICATION OF -NUCLEONS & ATOMIC NUCLEI-NUCLEONS -NEUTRINOS & NEUTRINO RADIATION-THE WEAK FORCE (PARTICLE RADIATION) ONSISTS OF A PROTON AND A NEUTON. OF EVERYTHING-ATTEMPT TO UNIFY SUBATOMIC ELECTRICALLY MUETRAL TYPE THE DUAL CONUNDRUMS OF SPECIAL OF LEPTON TRAVELING THE SPEED OF WHICH COMPOSE ATOMIC NUCLEI, WHICH LIGHT CREATED BY RADIOCATIVE DECAY OR PARTICLE INTERACTIONS, TO GENERAL **OUARK-GLUON PLASMA-BEFORE** NUCLEAR REACTIONS (POSULATED 1930) COSMIC MICROWAVE BACKGROUND AS OF APRIL 2010 RELATIVITY. REGARDING SPACETIME FORMING NUCLEI. SUBATOMIC PARTICLES COSMIC NEUTRINO BACKGROUND-FREE RADIATION-2005: THE BONDING OF NUCLEI DENNIS GILSTAD MOVE FREELY AS PLASMA FLYING NEUTRONS LEFT OVER FROM THE DURING UNIVERSE EXPANSION PRODUCES INFO FROM WIKIPEDIA.ORG













Make six-minute
eggs: simmer gently,
run under cold water
until cool, then peel.
Serve over steamed
asparagus.

Put three
pounds of washed
mussels in a pot with
half a cup of white wine,
garlic cloves, basil leaves
and chopped fornatoes.
Steamuntil mussels
open, serve with
bread.

Boil a lobster. Serve with lemon or melted butter. Soak couscous in boiling water to cover until tender; top with sardines, tomatoes, parsley, olive oil and black pepper.



Pin a tablespool cloream and a side of toesate in each of several small remediat. Top with an edg, then salt, pepper and grated Parmesan, Bake at 250 dorses with the edge set. Serve with toes. Smear mackered thets with mostand, then sprindle with choope of herbs thesh arragon is good), salt, pepper and bread crumbs. Sale in a 425-degr