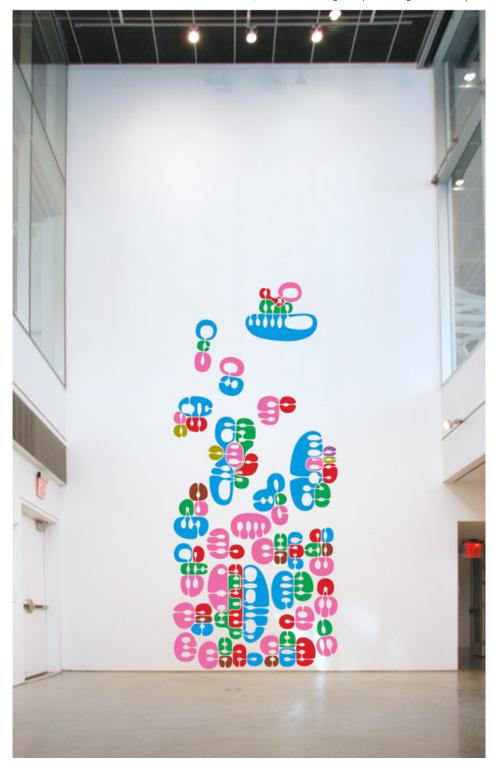

# Dennis Gilstad design portfolio

www.dennisgilstad.com dg@dennisgilstad.com

917 545 1190

"Real Good Box" senior thesis show

(p73) Tengo cooks while talking with Fuka-Eri on the phone

(p500) Tengo's "morning after" breakfast

(p496) Aomame snacks from the Fridge

(p522) Tengo makes dinner for Fuka-Eri

resignation countries for the Manager, still countries from the

image from "Real Good Box" senior thesis show, 2012

top image from "Real Good Box" senior thesis show, 2012 | bottom image: drawing on the unfolded cube