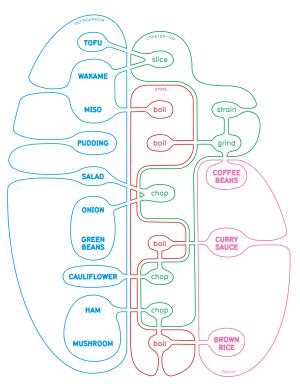

# Dennis Gilstad design portfolio

www.dennisgilstad.com dg@dennisgilstad.com

917 545 1190

"Real Good Box" senior thesis show

(p73) Tengo cooks while talking with Fuka-Eri on the phone

(p500) Tengo's "morning after" breakfast

(p496) Aomame snacks from the Fridge

(p522) Tengo makes dinner for Fuka-Eri

resignation countries for the Manager, still countries from the

image from "Real Good Box" senior thesis show, 2012

top image from "Real Good Box" senior thesis show, 2012 | bottom image: drawing on the unfolded cube